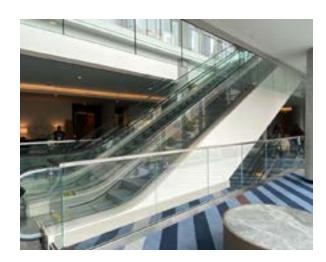

#### **ESCALATOR PACKAGE**

\$45,000

Leading from the 3rd to 4th floor, the escalator package is a great way to increase excitement about and visibility for your company and/or booth before an attendee gets to the main meeting space. The escalator package includes four (4) railings (2 external, 2 internal), the glass surround on the 4th floor and the landing on the 4th floor. The sponsor must provide custom artwork as an electronic file. Confirmation will include specs and artwork deadlines. Western AFib will manage production and on-site logistics, including installation.