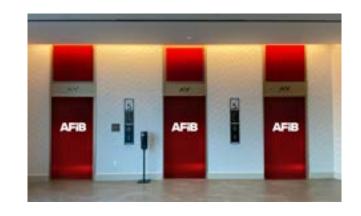

## REGENCY FORYER, ELEVATOR DOORS (EXTERIOR ONLY)

\$25,000

Place your message on the three (3) sets of elevator doors on the 4th floor and ensure that it is seen by all attendees. Sponsorship is for the exterior doors only and includes a large floor cling (120" X 50"). The sponsor must provide custom artwork as an electronic file. Confirmation will include specs and artwork deadlines. Western AFib will manage production and on-site logistics, including installation.