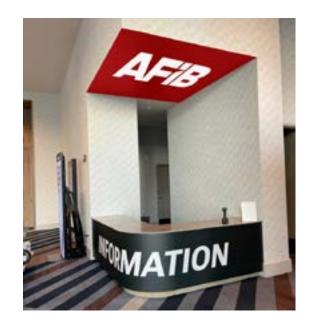

#### REGISTRATION CLING

#### \$15,000

Brand your message for all attendees to see on the ceiling above the Western AFib registration desk. The sponsor must provide custom artwork as an electronic file. Confirmation will include specs and artwork deadlines. Western AFib will manage production and on-site logistics, including installation.